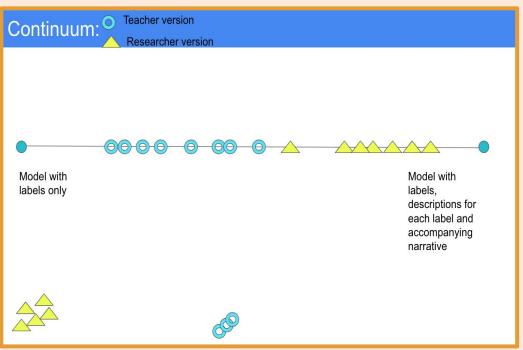

## Research Team













Dr. Brian Nelson



Dr. Janice Mak



Dr. Francheska Figueroa



Dr. Lautaro Cabrera



Kristina Kramarczuk



**Jeremy Bernier** 



Man Su



Jesse Ha



Yue Xin



Lin Yan











# Background

 Exploring the Integration of Computational Thinking into Preservice Elementary Science Teacher Education (CT→PSTE)

https://bit.ly/pste-ct











### **Building a Shared Understanding**

















### **Building a Shared Understanding**









# **Next Steps**



01

#### **PD DESIGN**

Focus on the first summer session

03

### RECRUITMENT

Confirm district participation and advertise the PD



ASSESSMENTS

Research-based rubrics and metrics

04

#### **REFLECTION**

Address researcher biases







Do you have any questions?

Email Kristina Kramarczuk at kkramarc@umd.edu