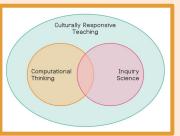

## Research Team













Dr. Brian Nelson



Dr. Janice Mak



Dr. Francheska Figueroa



Dr. Lautaro Cabrera



Kristina Kramarczuk



**Jeremy Bernier** 



Man Su



Jesse Ha



Yue Xin



Lin Yan











# Background

 Exploring the Integration of Computational Thinking into Preservice Elementary Science Teacher Education (CT→PSTE)

https://bit.ly/pste-ct











### **Building a Shared Understanding**

















### **Building a Shared Understanding**









# **Next Steps**



01

#### **PD DESIGN**

Focus on the first summer session

03

### RECRUITMENT

Confirm district participation and advertise the PD



ASSESSMENTS

Research-based rubrics and metrics

04

#### **REFLECTION**

Address researcher biases







Do you have any questions?

Email Kristina Kramarczuk at kkramarc@umd.edu