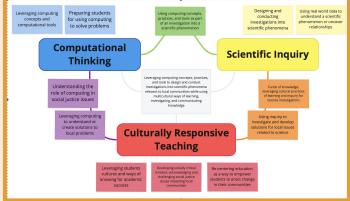

## Research Team













Dr. Brian Nelson



Dr. Janice Mak



Dr. Francheska Figueroa



Dr. Lautaro Cabrera



Kristina Kramarczuk



**Jeremy Bernier** 



Man Su



Jesse Ha



Yue Xin



Lin Yan











# Background

 Exploring the Integration of Computational Thinking into Preservice Elementary Science Teacher Education (CT→PSTE)

https://bit.ly/pste-ct











### **Building a Shared Understanding**

















### **Building a Shared Understanding**









# **Next Steps**



01

#### **PD DESIGN**

Focus on the first summer session

03

### RECRUITMENT

Confirm district participation and advertise the PD



ASSESSMENTS

Research-based rubrics and metrics

04

#### **REFLECTION**

Address researcher biases







Do you have any questions?

Email Kristina Kramarczuk at kkramarc@umd.edu