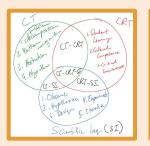

## Research Team













Dr. Brian Nelson



Dr. Janice Mak



Dr. Francheska Figueroa



Dr. Lautaro Cabrera



Kristina Kramarczuk



**Jeremy Bernier** 



Man Su



Jesse Ha



Yue Xin



Lin Yan











# Background

 Exploring the Integration of Computational Thinking into Preservice Elementary Science Teacher Education (CT→PSTE)

https://bit.ly/pste-ct











### **Building a Shared Understanding**

















### **Building a Shared Understanding**









# **Next Steps**



01

#### **PD DESIGN**

Focus on the first summer session

03

### RECRUITMENT

Confirm district participation and advertise the PD



ASSESSMENTS

Research-based rubrics and metrics

04

#### **REFLECTION**

Address researcher biases







Do you have any questions?

Email Kristina Kramarczuk at kkramarc@umd.edu