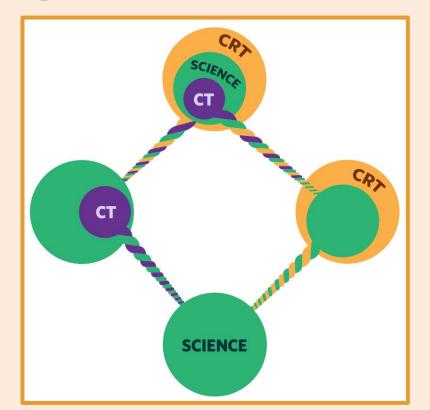

## Research Team













Dr. Brian Nelson



Dr. Janice Mak



Dr. Francheska Figueroa



Dr. Lautaro Cabrera



Kristina Kramarczuk



**Jeremy Bernier** 



Man Su



Jesse Ha



Yue Xin



Lin Yan











# Background

 Exploring the Integration of Computational Thinking into Preservice Elementary Science Teacher Education (CT→PSTE)

https://bit.ly/pste-ct











### **Building a Shared Understanding**

















### **Building a Shared Understanding**









# **Next Steps**



01

#### **PD DESIGN**

Focus on the first summer session

03

### RECRUITMENT

Confirm district participation and advertise the PD



ASSESSMENTS

Research-based rubrics and metrics

04

#### **REFLECTION**

Address researcher biases







Do you have any questions?

Email Kristina Kramarczuk at kkramarc@umd.edu